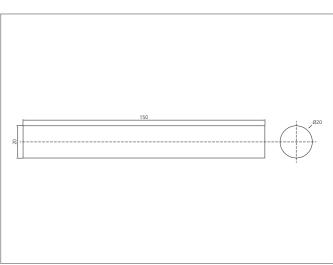

| TECHNICAL INFORMATION (typ.) |                                             |
|------------------------------|---------------------------------------------|
| Operating principle          | Test rod                                    |
| Size                         | 150 mm (Length/area)<br>Ø 20 mm (Diameter)  |
| For                          | Safety light curtains with 20 mm resolution |
| Material                     | Aluminium, matte surface (Test rod)         |
|                              |                                             |
|                              |                                             |
|                              |                                             |
|                              |                                             |
|                              |                                             |
|                              |                                             |
|                              |                                             |
|                              |                                             |
|                              |                                             |
|                              |                                             |
|                              |                                             |
|                              |                                             |
|                              |                                             |
|                              |                                             |
|                              |                                             |
|                              |                                             |